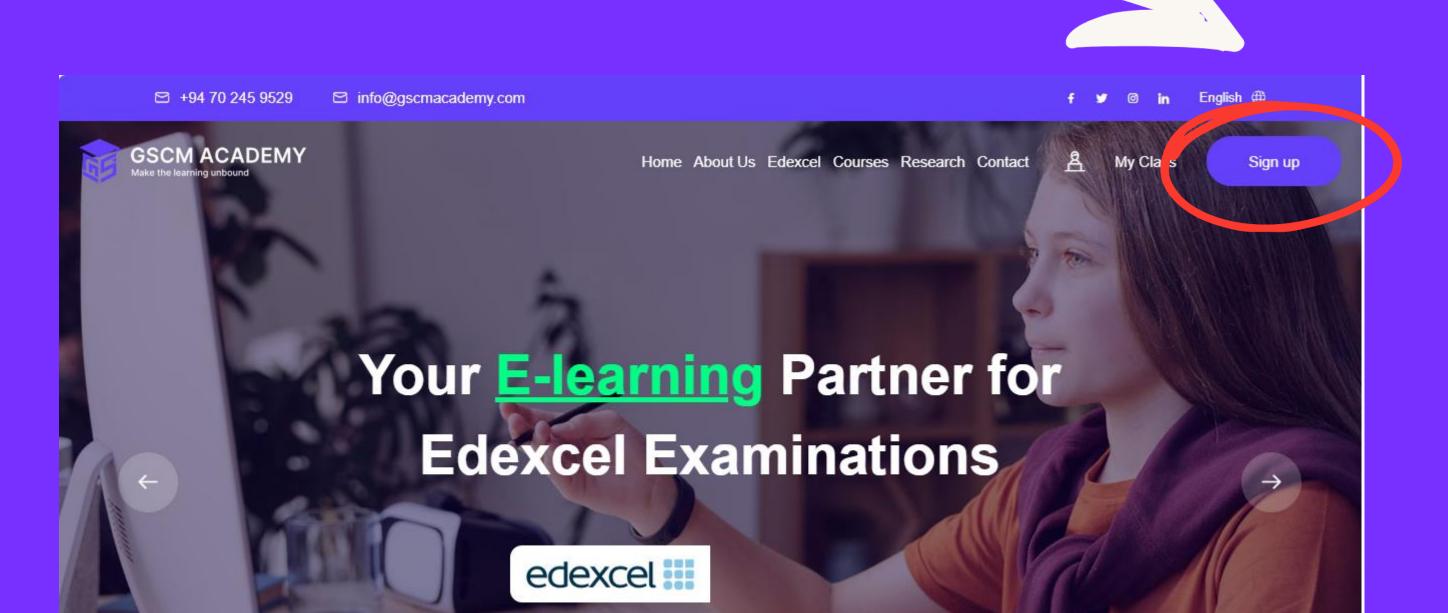

h live session covers key concepts in a structured format, led by our expert instructors who provide insights and high-yield strategies.
- Paper Discussions: Reinforce learning through detailed discussions of both model and past papers. This segment allows students to:
  - 1.Practice Key Skills: Develop familiarity with real exam scenarios, focusing on speed, accuracy, and effective strategies.
  - 2.Understand Marking Schemes: Gain insights into scoring patterns and the level of detail required in answers.
  - 3.Address Challenges: Engage with instructors on challenging questions, ensuring clarity and mastery.

## How to Register/Sign up As a Student



#### 1. Visit our Website

Go to gscmacademy.com or scan the QR code provided.





gscmacademy.com

#### 2. Click the "Sign up" button



## 3. Fill in the required fields to register

You will receive a confirmation email upon successful registration.



## How to join a Fast-track

## Program

This guide will walk you through the steps of finding and joining a Fast-track Program on gscmacademy.com.



#### 1. Visit our Website

Go to gscmacademy.com or scan the QR code provided.





gscmacademy.com

#### 2. Navigate to the Fast Track Programs

❖ Go to "Edexcel" Section from the menu.





❖ Browse through the available fast-track programs with the use of filters

- o Level
- Subjects

#### Level

- A Level
- AS Level

#### Subjects

- Information Technology
- Mathematics
- Accounting
- Business
- Economics

#### 3. Choose the Fast-track Program

- Once you find the fast-track program, click on it to navigate to the deta