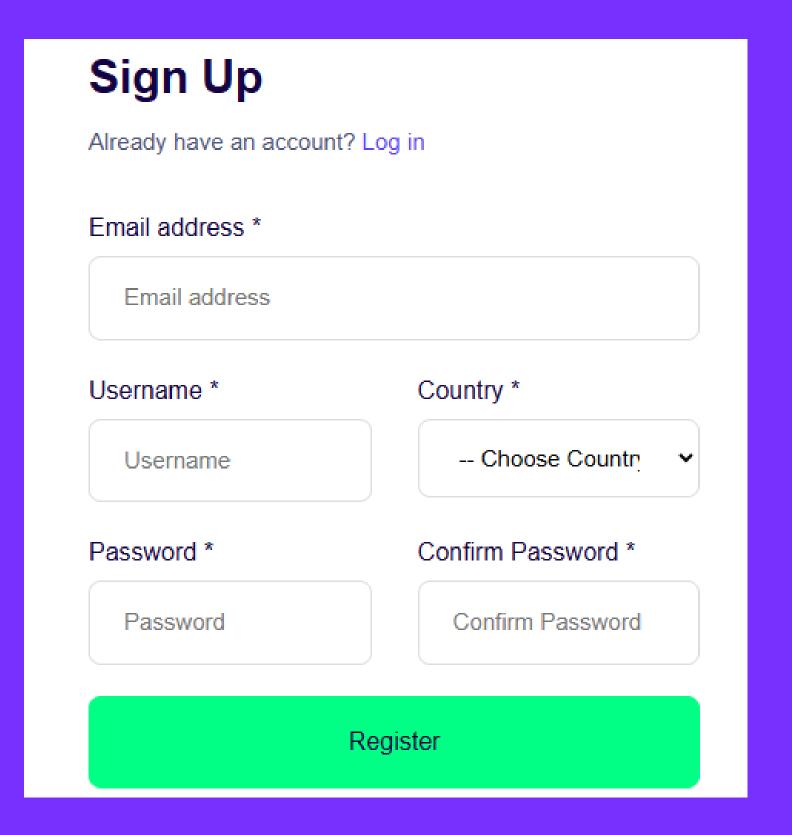

## 3. Fill in the required fields to register

You will receive a confirmation email upon successful registration.