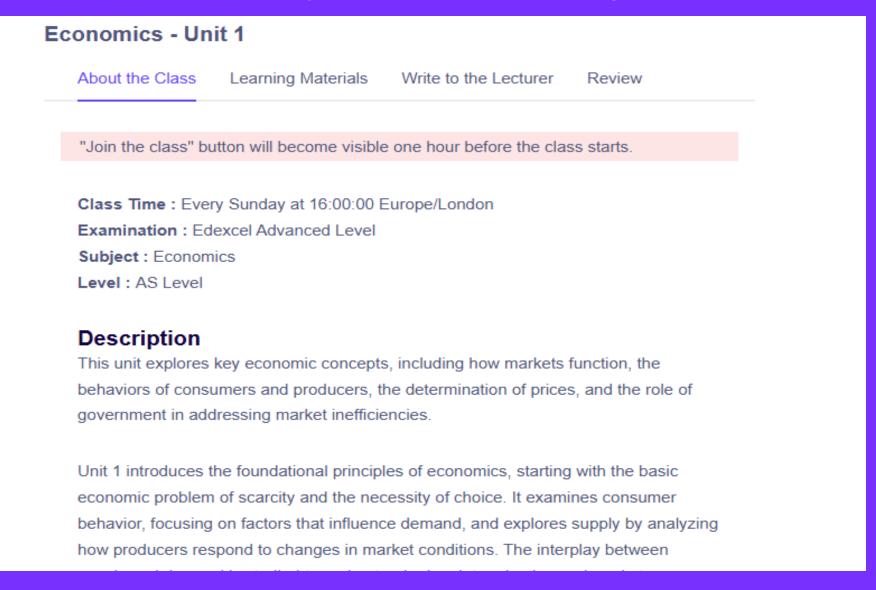

Overview Lecturer Reviews

Class Time :

Examination: Edexcel Advanced Level

**Subject**: Economics **Level**: AS Level

Unit 1 introduces the foundational principles of economics, starting with the basic economic problem of scarcity and the necessity of choice. It examines consumer behavior, focusing on factors that influence demand, and explores supply by analyzing how producers respond to changes in market conditions. The interplay between supply and demand is studied to understand price determination and market equilibrium. The unit also delves into market failure, investigating scenarios where markets fail to allocate resources efficiently, such as in the case of externalities, public goods, and monopolies. Finally, it discusses government intervention in markets through policies like taxes, subsidies, and regulations, evaluating how these measures aim to correct inefficiencies and promote social welfare while considering potential unintended consequences.

#### What you'll learn

• Introductory concepts • Consumer behaviour and demand • Supply • Price determination • Market failure • Government intervention in markets

#### **Economics - Unit 1**

Examination: Edexcel Advanced

Level

Subject : Economics

Level: AS Level

Hishan Prabhashwara