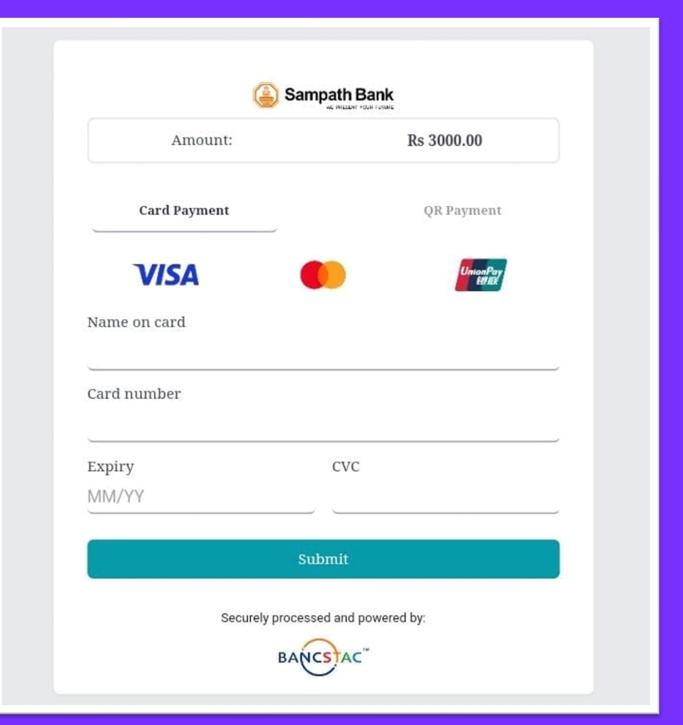

#### 4. Get Access

Click the "Join" Button.

- Follow the secure checkout process to complete your payment. If not logged in, you will be directed to the login page before checkout.
- You will need to pay monthly to retain access to the fast-track program. Once you make the payment, you will get access for one month from the date of payment.

#### 5. Check the Payment Confirmation Email

- After your payment is successful, you will receive a confirmation email with the details of your payment.
- ❖ Please make sure to check your inbox as well as your spam or junk folder, just in case the email is filtered there.