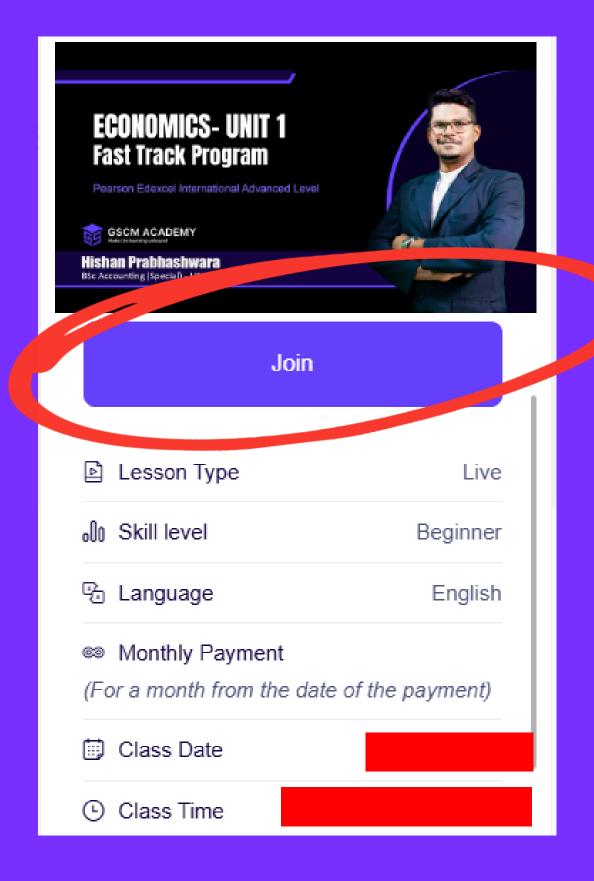

#### 4. Get Access

Click the "Join" Button.

- Follow the secure checkout process to complete your payment. If not logged in, you will be directed to the login page before checkout.
- You will need to pay monthly to retain access to the fast-track program. Once you make the payment, you will get access for one month from the date of payment.