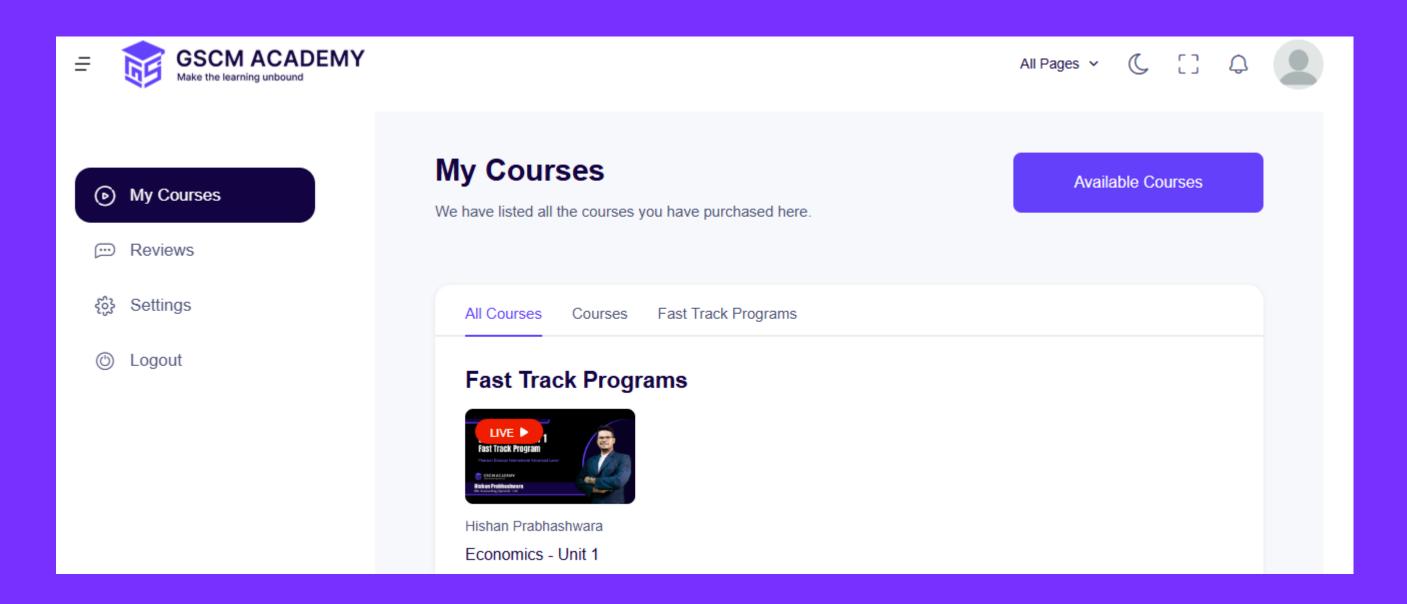

#### 6. Accessing the fast-track program you enrolled in

- Once your purchase is complete, you will be directed to your learner profile where your fast-track programs are listed.
- Click on the fast-track program you want to join.