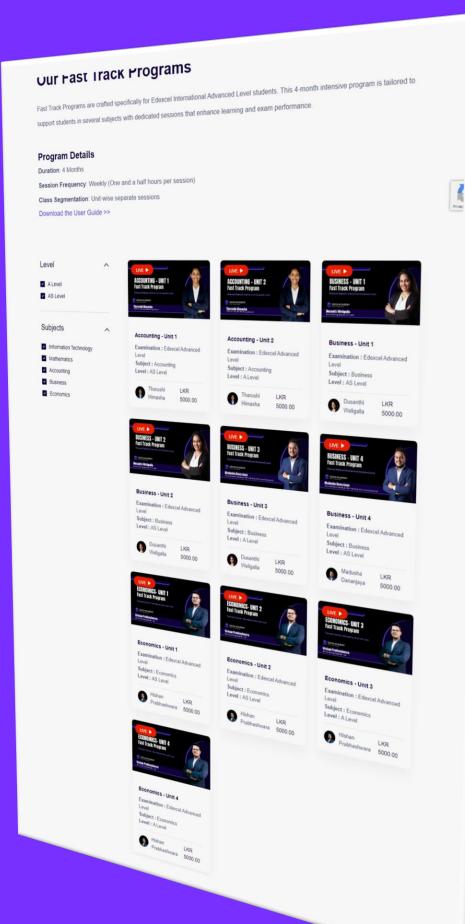

#### 2. Navigate to the Fast Track Programs

❖ Go to "Edexcel" Section from the menu.

❖ Browse through the available fast-track programs with the use of filters

- o Level
- Subjects

#### Level

- A Level
- AS Level

#### Subjects

- Information Technology
- Mathematics
- Accounting
- Business
- Economics

#### 3. Choose the Fast-track Program

- Once you find the fast-track program, click on it to navigate to the details of the class.
- It should provide a description of the fasttrack program, learning outcomes, and lecturer details.